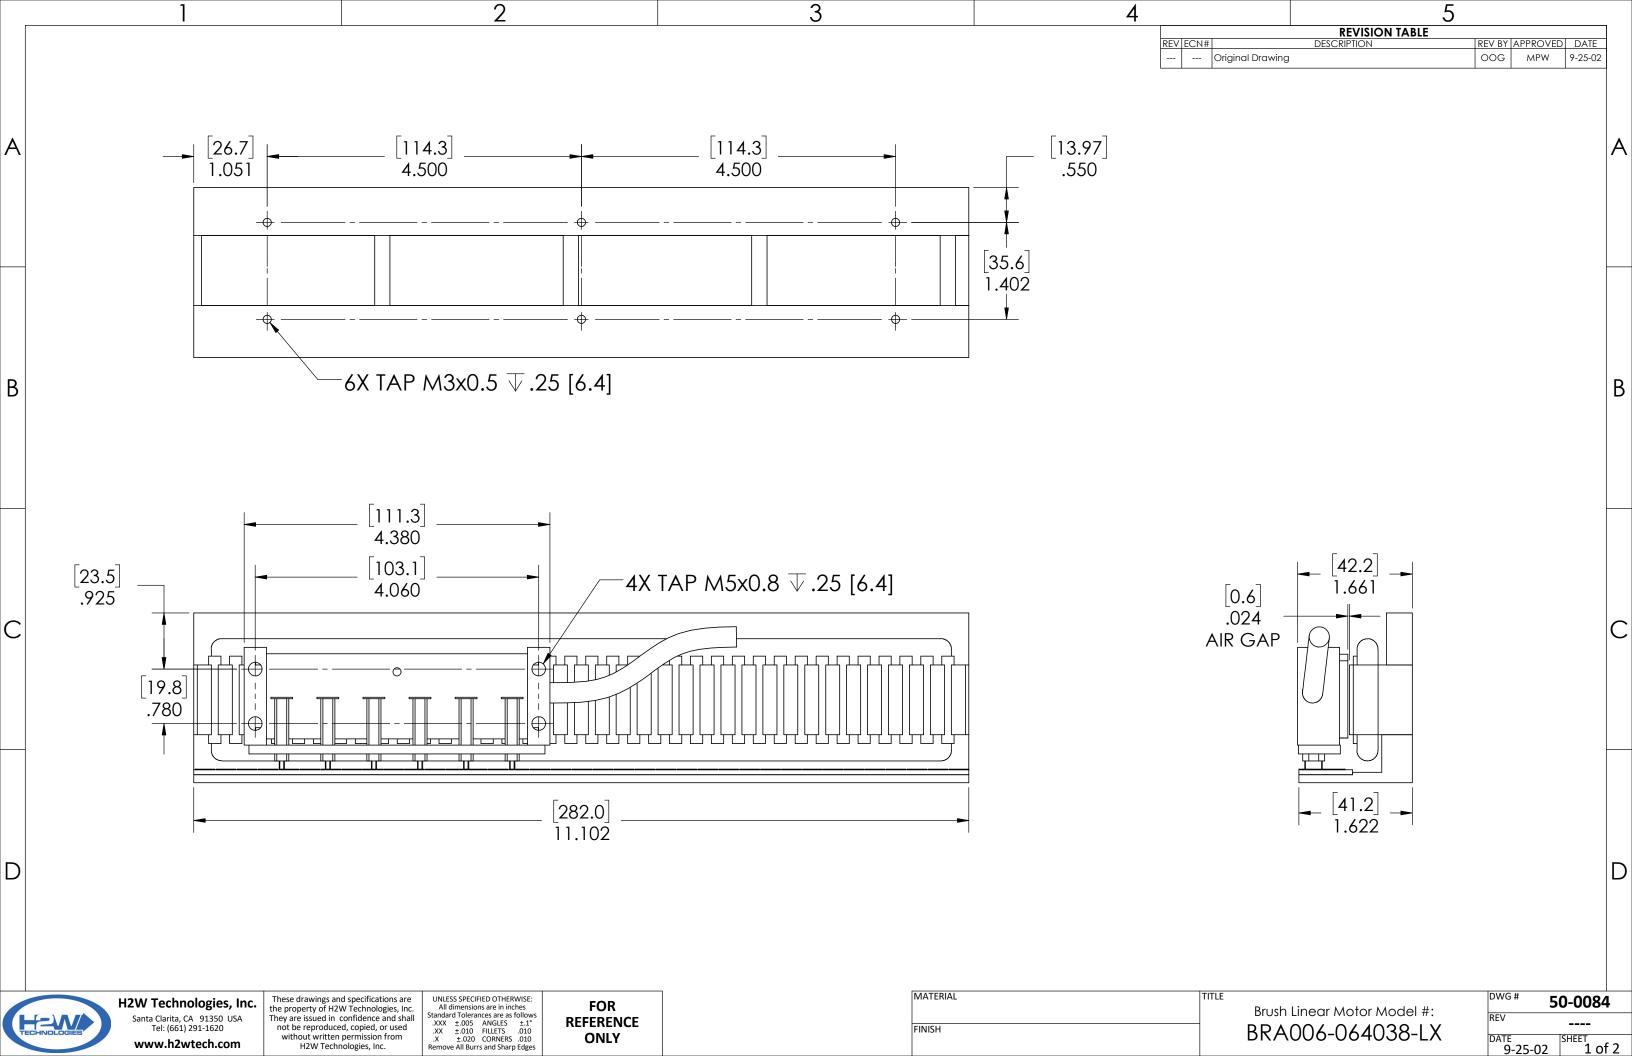

| BRUSH LINEAR MOTOR SPECIFICATIONS |                                                                                                       |  |
|-----------------------------------|-------------------------------------------------------------------------------------------------------|--|
| 6.1 in                            | 155 mm                                                                                                |  |
| 0.03 in                           | 0.6 mm                                                                                                |  |
| 8.5 lbs                           | 38 N                                                                                                  |  |
| 25.6 lbs                          | 114 N                                                                                                 |  |
| 5.0 amps                          |                                                                                                       |  |
| 15.0 amps                         |                                                                                                       |  |
| 1.4 ohms                          |                                                                                                       |  |
| 1.7 msec                          |                                                                                                       |  |
| 8.0 V/m/sec                       |                                                                                                       |  |
| 7.6 N/amp                         |                                                                                                       |  |
| 400 N                             |                                                                                                       |  |
|                                   | 6.1 in<br>0.03 in<br>8.5 lbs<br>25.6 lbs<br>5.0 ar<br>15.0 a<br>1.4 oh<br>1.7 m<br>8.0 V/m<br>7.6 N/s |  |

UNLESS SPECIFIED OTHERWISE:
All dimensions are in inches
Standard Tolerances are as follows
.XXX ±.005 ANGLES ±.1.
.XX ±.010 FILLETS .010
.X ±.020 CORNERS .010
Remove All Burrs and Sharp Edges

FOR REFERENCE ONLY | MATERIAL | Brush Linear Motor Model #: | BRA006-064038-LX | BRA006-064038-LX | BRET | 9-25-02 | 2 of 2